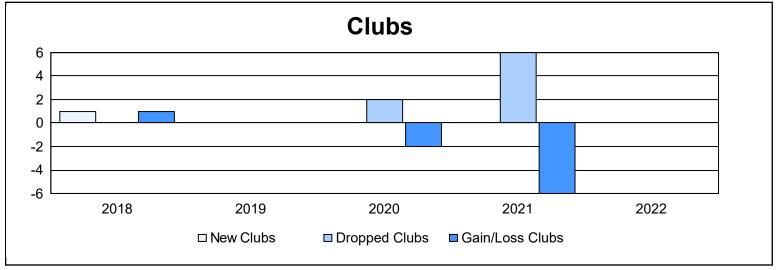

District 104 B As of June 2022 Cumulative

| Year      | New<br>Clubs | Dropped<br>Clubs | Gain/<br>Loss<br>Clubs | New<br>Members | Charter<br>Members | Reinstate<br>Members | Transfer<br>Members | Total<br>Member<br>Added | Total<br>Members<br>Dropped | Gain/<br>Loss<br>Members |
|-----------|--------------|------------------|------------------------|----------------|--------------------|----------------------|---------------------|--------------------------|-----------------------------|--------------------------|
| 2017-2018 | 1            | 0                | 1                      | 97             | 27                 | 3                    | 4                   | 131                      | 165                         | -34                      |
| 2018-2019 | 0            | 0                | 0                      | 94             | 0                  | 3                    | 3                   | 100                      | 162                         | -62                      |
| 2019-2020 | 0            | 2                | -2                     | 88             | 0                  | 2                    | 4                   | 94                       | 113                         | -19                      |
| 2020-2021 | 0            | 6                | -6                     | 64             | 9                  | 1                    | 16                  | 90                       | 183                         | -93                      |
| 2021-2022 | 0            | 0                | 0                      | 89             | 1                  | 0                    | 0                   | 90                       | 187                         | -97                      |
| Average   | 0            | 2                | -1                     | 86             | 7                  | 2                    | 5                   | 101                      | 162                         | -61                      |